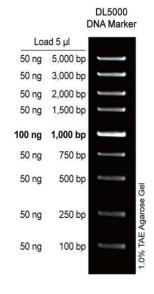

### Introduction

The DL5000 DNA Ladder is a ready-to-use DNA ladder, which is pre-mixed with loading dye for direct loading on gel. The DNA ladder is composed of 9 individual DNA fragments: 5,000 bp, 3,000 bp, 2,000 bp, 1,500 bp, 1,000 bp, 750 bp, 500 bp, 250 bp, 100 bp derived from a mixture of PCR products and specifically digested plasmid DNA. This product contains one enhanced bands (1,000 bp) for easy referencing.

## Composition

1,00 bp, 2,50 bp, 500 bp, 750bp, 1,000 bp, 1,500 bp, 2,000 bp , 3,000 bp 5,000 bp

# **DL5000 DNA Marker**

Cat. #: M0047 Size: 2×500 µl

DL5000 DNA Marker