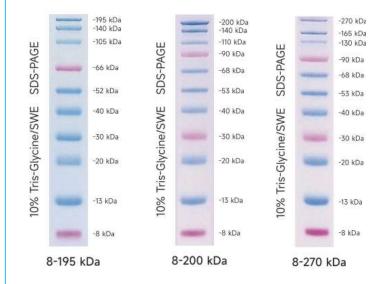

## Introduction

Prestained Protein Marker consists of high-purity and pre-stained recombinant proteins, which is convenient for monitoring of electrophoresis and transfer efficiency. This ready-to-load protein ladder is formulated in Laemmli buffer with 0.1% SDS, requiring no denaturation or reduction steps prior to SDS-PAGE or western blot applications.