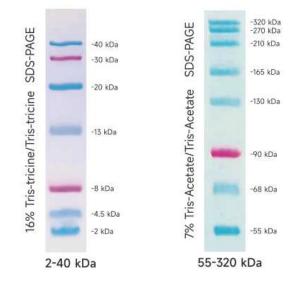

## Introduction

Prestained Protein Marker consists of high-purity and pre-stained recombinant proteins, which is convenient for monitoring of electrophoresis and transfer efficiency. This ready-to-load protein ladder is formulated in Laemmli buffer with 0.1% SDS, requiring no denaturation or reduction steps prior to SDS-PAGE or western blot applications.