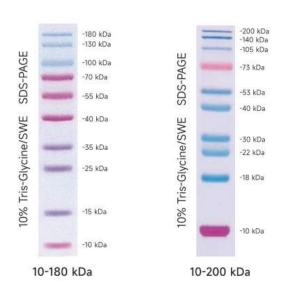

## Introduction

Prestained Protein Marker consists of high-purity and pre-stained recombinant proteins, which is convenient for monitoring of electrophoresis and transfer efficiency. This ready-to-load protein ladder is formulated in Laemmli buffer with 0.1% SDS, requiring no denaturation or reduction steps prior to SDS-PAGE or western blot applications.