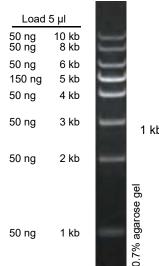

#### Introduction

The 1kb Ladder consists of 8 DNA fragments, which are 1 kb, 2 kb, 3 kb, 4 kb, 5 kb, 6 kb, 8 kb, and 10 kb, respectively. This product already contains 1× Loading Buffer and 5  $\mu$ l marker can be directly loaded for electrophoresis gel. It is very convenient to use. The 5 kb DNA fragment is about 150 ng, which is the brightest band. The amount of DNA for other bands is about 50 ng.

### Composition

1,000 bp, 2,000 bp, 3,000 bp, 4,000 bp, 5,000 bp, 6,000bp, 8,000 bp, 10,000 bp